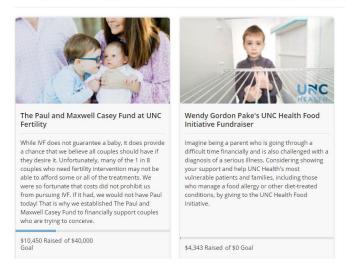

#### Step 1: Choose Your Cause

Choose a cause that you would like to champion by clicking on a story card like one of the ones you see below:

Choose one or more of the areas below and show your support for what matters to you!