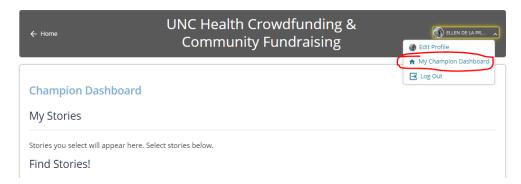

# Step 6: Using Your Personal Share Link & Viewing Your Champion Dashboard

You can use your personal share link by clicking on the "Copy Link" button at any time and then pasting this link into emails or social posts. This personal share link will track how many donors make gifts from your specific link. At any time, you can view how much you have raised and from how many donors by viewing your Champion Dashboard. You can view directions on how to access your Champion Dashboard in the screenshot below: