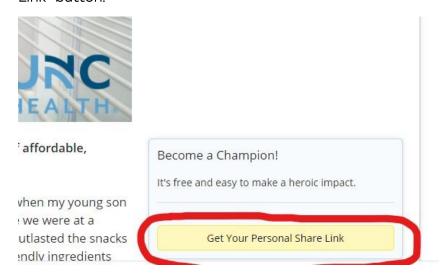

### Step 2: Become a Champion

Find the "Become a Champion" card on the right side. Click on the "Get Your Personal Share Link" button: