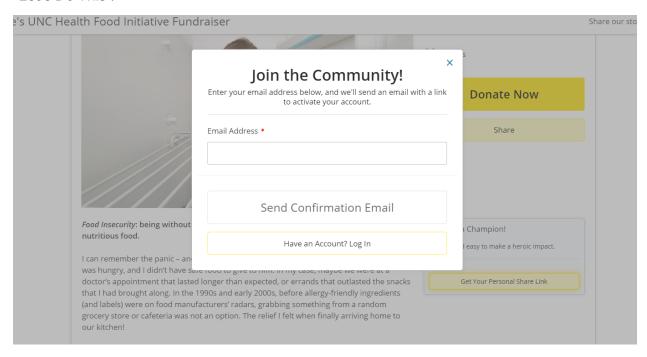

#### Step 3: Join the Community

Join the community by creating your account. After you enter your email address, you will receive a confirmation email in your inbox where you will click on the green button that says "Let's Do This":