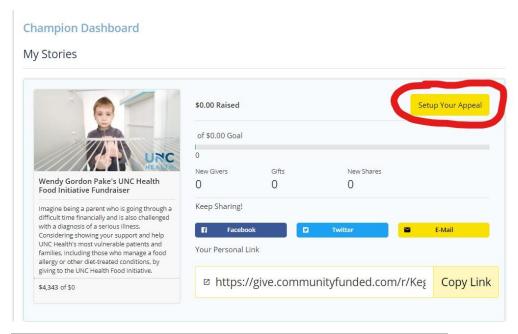

#### Step 5: Set Up Your Appeal

Click on the yellow button in the upper right-hand corner to set up your appeal. A window will pop-up where you can fill in your personal fundraising goals for dollars and donors and write a compelling message to your friends and family! From there, you can click on buttons to post directly to Facebook or Twitter or start a new email: