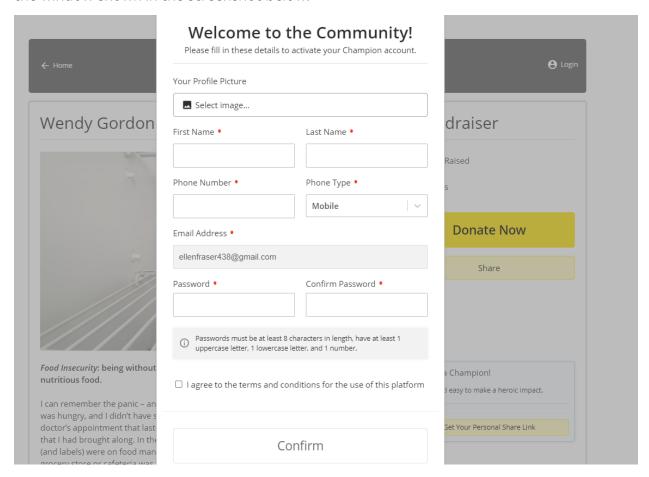

#### Step 4: Set Up Your Account

Set up your account by uploading a profile picture and filling in the rest of the information in the window shown in the screenshot below: