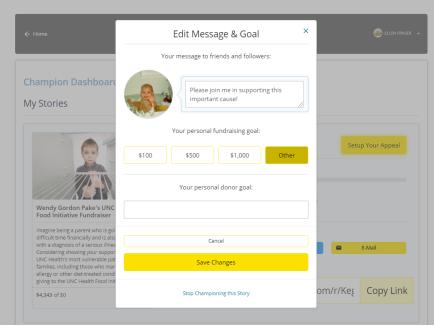

#### Step 5: Set Up Your Appeal

Click on the yellow button in the upper right-hand corner to set up your appeal. A window will pop-up where you can fill in your personal fundraising goals for dollars and donors and write a compelling message to your friends and family! From there, you can click on buttons to post directly to Facebook or Twitter or start a new email: