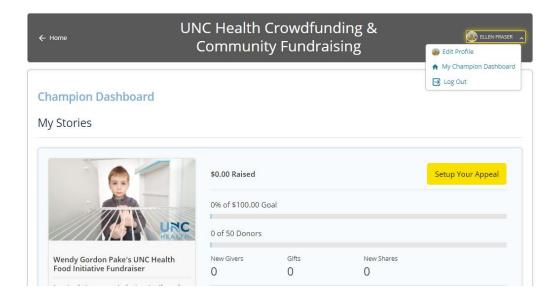

ill in your personal fundraising goals for dollars and donors and write a compelling message to your friends and family! From there, you can click on buttons to post directly to Facebook or Twitter or start a new email:







# Step 6: Using Your Personal Share Link & Viewing Your Champion Dashboard

You can use your personal share link by clicking on the "Copy Link" button at any time and then pasting this link into emails or social posts. This personal share link will track how many donors make gifts from your specific link. At any time, you can view how much you have raised and from how many donors by viewing your Champion Dashboard. You can view directions on how to access your Champion Dashboard in the screenshot below:



This is what your Champion Dashboard screen will look like:



#### **Questions?**

Please connect with Ellen Fraser, Assistant Director, Digital Fundraising at <a href="mailto:efraser@email.unc.edu">efraser@email.unc.edu</a> or (614) 581-2174 (mobile)