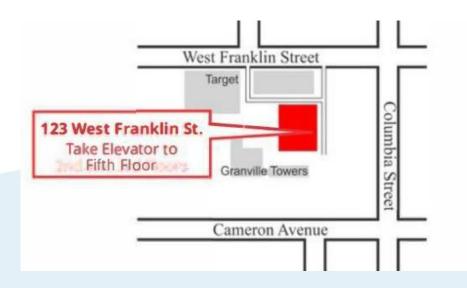

#### Location

123 West Franklin Street Suite 510 Chapel Hill, North Carolina 27516 Click HERE for Google Maps

## Parking Garage

- Guests of UNC Health Foundation may park in the Carolina Square parking deck, located in the same building as the Foundation.
- When you arrive, push the kiosk for a parking ticket and park on level 3 or higher.
- We encourage you to leave your parking ticket in your vehicle, so you don't have to pay for a lost ticket fee of \$52.
- Please be aware that the parking elevator is separate from the office building elevator, so take the stairs or parking garage elevator down to the first/ground floor.
- You can then enter the office building through the revolving glass doors, and then take the elevator to the fifth floor.