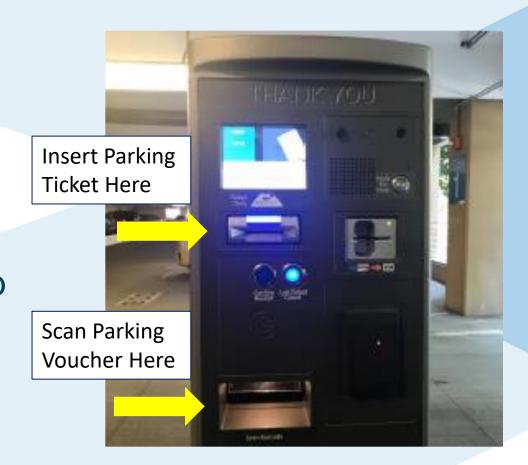

## Parking Garage

- After the event and/or meeting, we will give you a parking voucher.
- Insert your parking ticket first and then scan your parking voucher, which will have a QR code on it.
- If you have questions, push the help button.